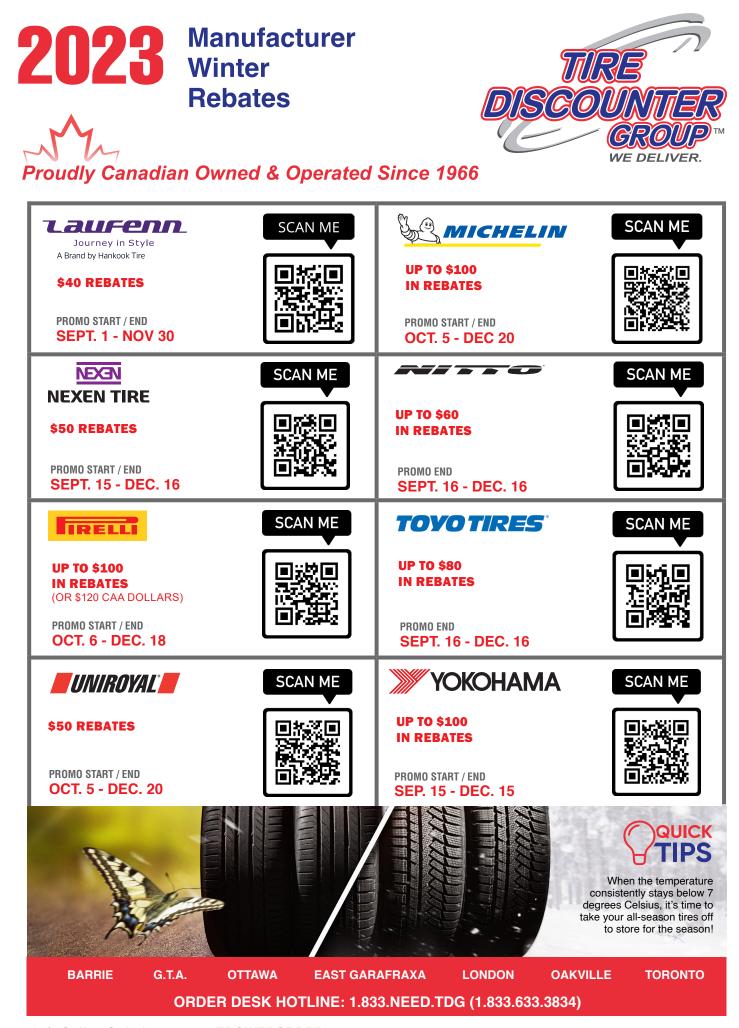

**24/7 Online Ordering** at: www.**TDGWEBORDER**.ca Please be sure to check for updates. Offers may change without notice.

Proudly Canadian Owned & Operated Since 1966

| ORDER DESK HOTLINE: 1.833.NEED.TDG (1.833.633.3834)                                                                                                            |                                                                                                                                                                            |                                                                                                                        |                                                                                                                                                                                                                                      |                                                                                                                       |  |
|----------------------------------------------------------------------------------------------------------------------------------------------------------------|----------------------------------------------------------------------------------------------------------------------------------------------------------------------------|------------------------------------------------------------------------------------------------------------------------|--------------------------------------------------------------------------------------------------------------------------------------------------------------------------------------------------------------------------------------|-----------------------------------------------------------------------------------------------------------------------|--|
| BARRIE G.T                                                                                                                                                     | T.A. OTTAWA E                                                                                                                                                              | AST GARAFRAXA                                                                                                          | LONDON O                                                                                                                                                                                                                             | to store for the season!   AKVILLE TORONTO                                                                            |  |
| 1 and 1                                                                                                                                                        |                                                                                                                                                                            |                                                                                                                        |                                                                                                                                                                                                                                      | When the temperature<br>consistently stays below 7<br>degrees Celsius, it's time to<br>take your all-season tires off |  |
| PROMO START / END<br>OCT. 5 - DEC. 20                                                                                                                          | Click here to<br>Open Claim Form<br>WWW.UNIROYAL.CA                                                                                                                        | Details<br>PROMO ST.<br>SEP. 15                                                                                        | ART / END<br>5 - DEC. 15                                                                                                                                                                                                             | Click here to<br>Open Claim Form Details<br>WWW.YOKOHAMAREBATE.CA                                                     |  |
| \$50: All Uniroyal Passenger of                                                                                                                                |                                                                                                                                                                            | Visa® Prepaid<br>\$100: BluEarth<br>\$70: IceGuard I<br>Geolandar H/T                                                  |                                                                                                                                                                                                                                      | IN REBATES<br>ar A/T G015, Geolandar A/T XD G017,<br>ar CV G058,                                                      |  |
| PROMO START / END<br>OCT. 6 - DEC. 18                                                                                                                          | Click here to<br>Open Claim Forr<br>WWW.PIRELLI                                                                                                                            | PROMO.COM SEPI. 1                                                                                                      | 6 - DEC. 16<br>YOKOHAMA                                                                                                                                                                                                              | Open Claim Form Details<br>WWW.TOYOREBATE.CA                                                                          |  |
| Winter Snowcontrol Family, Winter S<br>Scorpion All Terrain Plus (Winter App<br>\$90 or \$110 CAA Dollars: loe Zero A<br>\$50 or \$70 CAA Dollars: loe Zero St | toZero Family ( <i>Except 270 SottoZero Serie</i><br>corpion Family/Scorpion Ice Zero 2,<br>roved), WeatherActive Family<br>Asimmetrico<br>tudded, Cinturato Winter Family | ATES<br>Visa® Prepa<br>\$80: Celsius<br>\$70: Observe<br>86T, Open Co<br>Open Country<br>\$50: Extense<br>Open Country | II, Celsius Sport, Celsius, Celsius Cl<br>e GSi-6, Observe GSi-6 HP, Observe<br>puntry Q/T, Open Country H/T II, Ope<br>y R/T & Trail, Open Country M/T<br>the II, Extensa A/S II, Proxes Sport<br>y WLT1, Observe G3-ICE (Factory p | e GSi-6 LS, Observe GSi-5 P185/60R16<br>en Country A/T III, Open Country C/T,<br>A/S, Proxes S/T III, Celsius Cargo,  |  |
| PROMO START / END<br>SEPT. 15 - DEC. 16                                                                                                                        | Click here to<br>Open Claim Form<br>WWW.NEXENTIRI                                                                                                                          | Details<br>EPROMO.CA                                                                                                   | ART / END<br>6 - DEC. 16                                                                                                                                                                                                             | Click here to<br>Open Claim Form Details<br>WWW.NITTOREBATE.CA                                                        |  |
| Roadian ATX, N'blue 4Season                                                                                                                                    | GUARD ice Plus, WINGUARD winSj<br>185/60 R15C, 195/75 R16C, 225/75 R16C                                                                                                    | Nomad Grap                                                                                                             | rappler G2, G2X, Terra Grappler G2                                                                                                                                                                                                   | e, AW, Recon Grappler, Ridge Grappler,<br>er, Dura Grappler, EXO Grappler AWT                                         |  |
| NEXEN                                                                                                                                                          | \$50 RE                                                                                                                                                                    | BATES                                                                                                                  |                                                                                                                                                                                                                                      | UP TO \$60<br>IN REBATES                                                                                              |  |
| PROMO START / END<br>SEPT. 1 - NOV 30                                                                                                                          | WWW.HANKOOKCANADAPROM                                                                                                                                                      | Details OCT. 5 -                                                                                                       | DEC 20                                                                                                                                                                                                                               | Click here to<br>Open Claim Form Details<br>.CA/EN/AUTO/PROMOTIONS-AND-REBATES                                        |  |
| Mastercard <sup>®</sup> Prepaid Card<br><b>\$40:</b> I Fit Ice                                                                                                 |                                                                                                                                                                            |                                                                                                                        | chelin Passenger and Light True<br><b>S:</b> X-Ice Snow tires                                                                                                                                                                        | ck Tires                                                                                                              |  |
| Journey in Style<br>A Brand by Hankook Tire                                                                                                                    | 2 \$40 RE                                                                                                                                                                  | BATES                                                                                                                  | MICHELIN                                                                                                                                                                                                                             | UP TO \$100<br>IN REBATES                                                                                             |  |